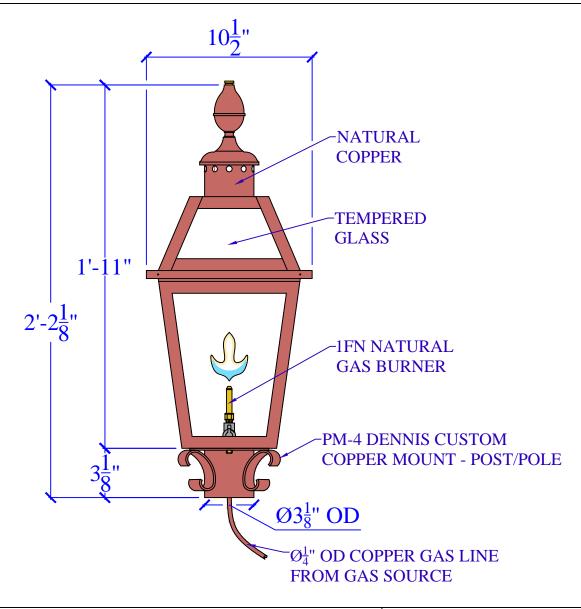

| LIGHT:   | ST-101 - 1FN - DCCM (POST)  | DATE: | APP.BY: | J.D. |
|----------|-----------------------------|-------|---------|------|
| BRACKET: | DCCM (POST) - H23" W10-1/2" |       | REV.    |      |